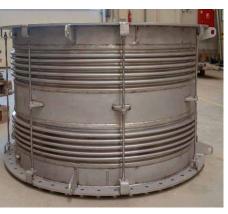

### PRODUCT CAPABILITIES

Size: From DN50-DN5000

Pressure: Up to 250bar (or more if required)

Materials: All stainless steel & High alloyed stainless steel (Including Inconel, Incoloy, Hastelloy, Duplex, Titanium, Tantal-coated & PTFE

coated bellows)

Design codes: EN 14917, EN 13480, EN 13445, PED 2014/68/EC, EJMĂ, ASME VIII, Div. I, ASME B31.1, ASME B31.3 & AD2000 Company approvals: EN ISO 9001:2015, EN ISO 14001:2015, PED 2014/68/EU Module H, TR CU 032/2013, Transfer marking within EN 10204 3.1B PED/AD-M W, DNV-GL, Bureau Veritas, RINA etc. approvals as per request.