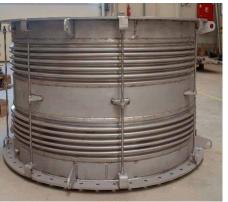

LBH International A/S has engineered, manufactured and supplied thousands of metal expansion joints to clients all over the world. Solutions ranging from the simple to the most complex designs. LBH International A/S, has assisted customers with expansion joints tailored for their exact needs. During the years LBH International has built up a large number of satisfied customers all over the world, with its reputation as a first class provider of customized expansion joint solutions.

### PRODUCT CAPABILITIES

Size: From DN50-DN5000

Pressure: Up to 250bar (or more if required)

Materials: All stainless steel & High alloyed stainless steel (Including Inconel, Incoloy, Hastelloy, Duplex, Titanium, Tantal-coated & PTFE