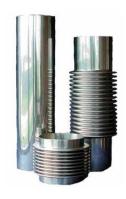

### PRODUCT CAPABILITIES

Size: From DN50-DN5000

Pressure: Up to 250bar (or more if required)

Materials: All stainless steel & High alloyed stainless steel (Including Inconel, Incoloy, Hastelloy, Duplex, Titanium, Tantal-coated & PTFE

coated bellows)

Design codes: EN 14917, EN 13480, EN 13445, PED 2014/68/EC, EJMĂ, ASME VIII, Div. I, ASME B31.1, ASME B31.3 & AD2000 Company approvals: EN ISO 9001:2015, EN ISO 14001:2015, PED 2014/68/EU Module H, TR CU 032/2013, Transfer marking within EN 10204 3.1B PED/AD-M W, DNV-GL, Bureau Veritas, RINA etc. approvals as per request.