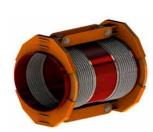

# **Metal Expansion Joints**

**Involved In Expansion** 

### PRODUCT CAPABILITIES

Size: From DN50-DN5000

Pressure: Up to 250bar (or more if required)

Materials: All stainless steel & High alloyed stainless steel (Including Inconel, Incoloy, Hastelloy, Duplex, Titanium, Tantal-coated & PTFE

coated bellows)

Design codes: EN 14917, EN 13480, EN 13445, PED 2014/68/EC, EJMĂ, ASME VIII, Div. I, ASME B31.1, ASME B31.3 & AD2000 Company approvals: EN ISO 9001:2015, EN ISO 14001:2015, PED 2014/68/EU Module H, TR CU 032/2013, Transfer marking within EN 10204 3.1B PED/AD-M W, DNV-GL, Bureau Veritas, RINA etc. approvals as per request.